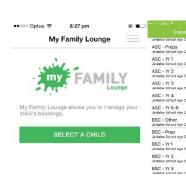

# **Enrol/Book for My Family Lounge**

'My Family Lounge' is both a web-based portal and an APP for smartphones and tablets where families manage a range of details and their bookings.

This online booking system helps families have control over their bookings. Families can use the APP to book their child/ren in on a causal booking if needed and/or mark the child/ren absent if they are not going to attend. We ask all parents/guardians to utilise the APP as it instantly updates your booking online.

## What can I do in the My Family Lounge APP (for smart phones and tablets)?

- Make casual bookings for BSC/ASC/VC (select the roll (room)
- Cancel casual bookings (48-hour notice required)
- Mark bookings absent if the child/ren is not going to attend.

### What can I do in the My Family Lounge Web Based Portal (for computers and tablets)?

- Enrol in Jindalee SACP
- Request changes to permanent days your child is booked in (ASC/BSC)
- Update enrolment form if needed (e.g. adding additional contacts)