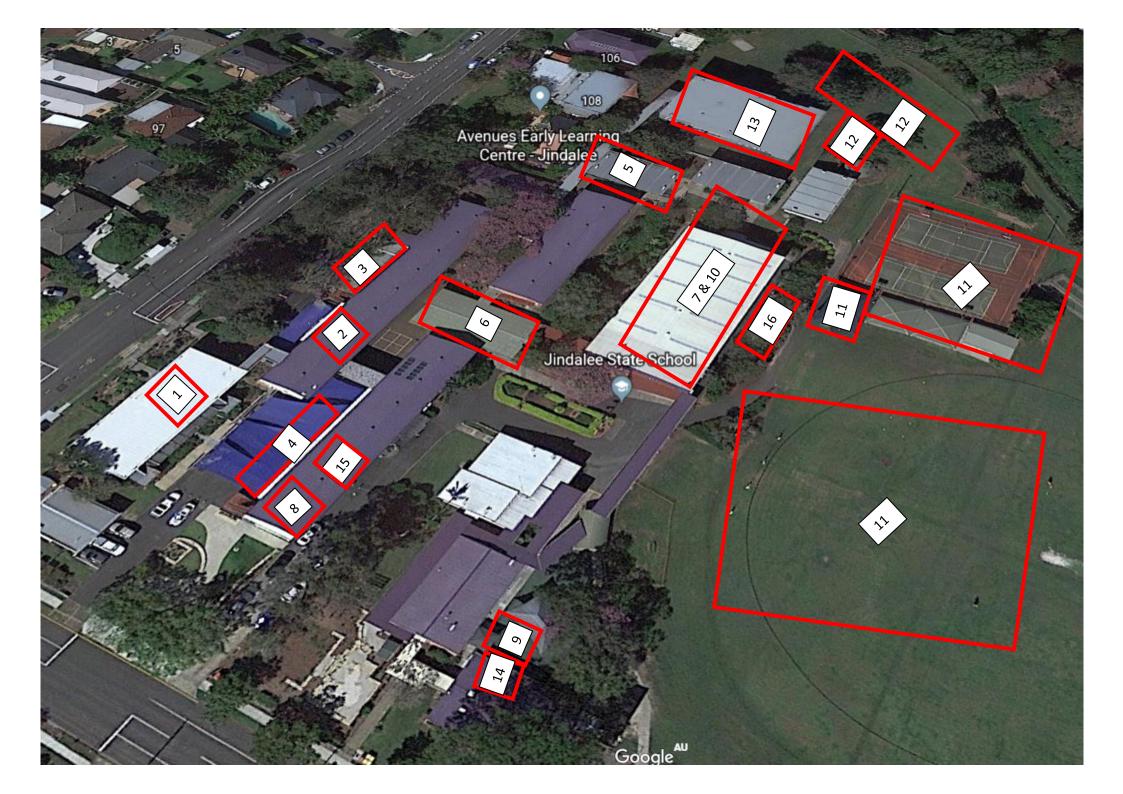

## **Licensed Areas for use by Jindalee School Age Care Program**

Update May 2021

- 1. Electronic Learning Centre (ELR)
- 2. Front Playground, Pergola
- 3. Upper Toilet Area
- 4. Bitumen Quadrangle (Near EQI and ELR)
- 5. Eating Shelter & Toilets (Near SEP)
- 6. Under Cover Eating Shelter
- 7. Multi Purpose Room H8
- 8. Multi Purpose Room EQI
- 9. Prep Playground & Sandpit
- 10. School Activities Hall, Kitchenette, Toilets, Tables Outside at Rear, Upstairs Multi -Purpose Rooms
- 11. School Oval, Multipurpose Courts, Crickets Nets, Sheds, Fitness Circuit
- 12. Junior Oval and Playground
- 13. Under croft Kirrinari and Inside Kirrinari Rooms, Library;
- 14. Prep Classroom (Prep T)
- 15. Tuckshop
- 16. OSHC Office

Please see School diagram for area's highlighted.