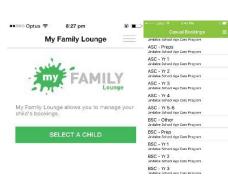

# **Enrol/Book for My Family Lounge**

'My Family Lounge' is both a web based portal and an APP for smartphones and tablets where families manage a range of details and their bookings.

This online booking system helps families have control over their bookings. Families can use the APP to book their child/ren in on a causal booking if needed and/or mark the child/ren absent if they are not going to attend. We ask all parents/guardians to utilise the APP as it instantly updates your booking online.

**New families** will need to register an account and complete child enrolment form through the web based portal before logging into APP.

**Existing families** will <u>use their email address</u> – just reset your password on web based portal if needed. If you are not sure of the registered email address please contact the service on 3279 2902.