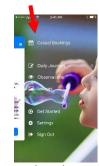

## What can I do in the My Family Lounge APP (for smart phones and tablets)?

- Make casual bookings for BSC/ASC/VC (select the roll (room)
- Cancel casual bookings (48 hours notice required)
- Mark bookings absent if the child/ren is not going to attend.

### What can I do in the My Family Lounge Web Based Portal (for computers and tablets)?

- Enrol in Jindalee SACP
- Request changes to permanent days your child is booked in (ASC/BSC)
- Update enrolment form if needed (e.g. adding additional contacts)