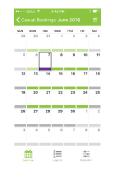

# From the My Family Lounge APP – Casual Booking

**Casual Booking** 

Select your Child Select the Roll

Select the Day

Create the Booking

# For both the App and the Desktop Version you must:

- **1.** Select the 'room' your child is enrolled in <u>based on their Grade and Service Type (eg BSC, ASC and VC)</u>
- **2.** Select the date and book in casually.